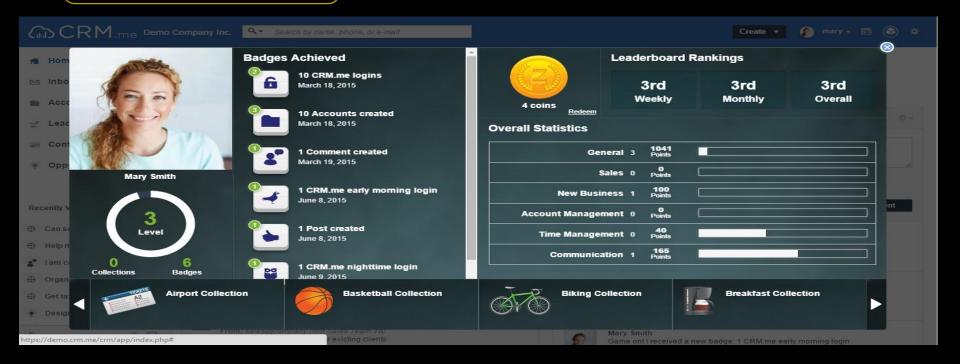

#### TOP 10 USERS

| Name     | Role     | Points  | Coins | Collections | Badges | Level | Months Played | Avg. points/mth |
|----------|----------|---------|-------|-------------|--------|-------|---------------|-----------------|
| Jane     | Employee | 297,560 | 502   | 21          | 18     | 37    | 4             | 74,390          |
| Simon    | Director | 683,220 | 299   | 0           | 18     | 50    | 11            | 62,111          |
| Ryan     | Employee | 173,400 | 466   | 23          | 14     | 30    | 3             | 57,800          |
| Jeanette | Employee | 430,670 | 546   | 0           | 12     | 43    | 11            | 39,152          |
| Claire   | Employee | 89,285  | 254   | 5           | 18     | 23    | 3             | 29,762          |
| Laura    | Employee | 293,950 | 496   | 1           | 21     | 37    | 11            | 26,723          |
| Marsha   | Employee | 215,115 | 354   | 28          | 19     | 32    | 10            | 21,512          |
| Andrew   | Employee | 179,355 | 335   | 13          | 14     | 30    | 9             | 19,928          |
| Jen      | Employee | 378,920 | 1142  | 27          | 19     | 40    | 21            | 18,044          |
| Geoff    | Employee | 193,205 | 493   | 9           | 18     | 31    | 11            | 17,564          |

### TOP USER

| Name     | Role     | Points  | Coins | Collections | Badges | Level | Months Played | Avg. points/mth |
|----------|----------|---------|-------|-------------|--------|-------|---------------|-----------------|
| Jane     | Employee | 297,560 | 502   | 21          | 18     | 37    | 4             | 74,390          |
| Simon    | Director | 683,220 | 299   | 0           | 18     | 50    | 11            | 62,111          |
| Ryan     | Employee | 173,400 | 466   | 23          | 14     | 30    | 3             | 57,800          |
| Jeanette | Employee | 430,670 | 546   | 0           | 12     | 43    | 11            | 39,152          |
| Claire   | Employee | 89,285  | 254   | 5           | 18     | 23    | 3             | 29,762          |
| Laura    | Employee | 293,950 | 496   | 1           | 21     | 37    | 11            | 26,723          |
| Marsha   | Employee | 215,115 | 354   | 28          | 19     | 32    | 10            | 21,512          |
| Andrew   | Employee | 179,355 | 335   | 13          | 14     | 30    | 9             | 19,928          |
| Jen      | Employee | 378,920 | 1142  | 27          | 19     | 40    | 21            | 18,044          |
| Geoff    | Employee | 193,205 | 493   | 9           | 18     | 31    | 11            | 17,564          |

#### LEAD BY EXAMPLE

| Name     | Role     | Points  | Coins | Collections | Badges | Level | Months Played | Avg. points/mth |
|----------|----------|---------|-------|-------------|--------|-------|---------------|-----------------|
| Jane     | Employee | 297,560 | 502   | 21          | 18     | 37    | 4             | 74,390          |
| Simon    | Director | 683,220 | 299   | 0           | 18     | 50    | 11            | 62,111          |
| Ryan     | Employee | 173,400 | 466   | 23          | 14     | 30    | 3             | 57,800          |
| Jeanette | Employee | 430,670 | 546   | 0           | 12     | 43    | 11            | 39,152          |
| Claire   | Employee | 89,285  | 254   | 5           | 18     | 23    | 3             | 29,762          |
| Laura    | Employee | 293,950 | 496   | 1           | 21     | 37    | 11            | 26,723          |
| Marsha   | Employee | 215,115 | 354   | 28          | 19     | 32    | 10            | 21,512          |
| Andrew   | Employee | 179,355 | 335   | 13          | 14     | 30    | 9             | 19,928          |
| Jen      | Employee | 378,920 | 1142  | 27          | 19     | 40    | 21            | 18,044          |
| Geoff    | Employee | 193,205 | 493   | 9           | 18     | 31    | 11            | 17,564          |

### BADGES

| Name     | Role     | Points  | Coins | Collections | Badges | Level | Months Played | Avg. points/mth |
|----------|----------|---------|-------|-------------|--------|-------|---------------|-----------------|
| Jane     | Employee | 297,560 | 502   | 21          | 18     | 37    | 4             | 74,390          |
| Simon    | Director | 683,220 | 299   | 0           | 18     | 50    | 11            | 62,111          |
| Ryan     | Employee | 173,400 | 466   | 23          | 14     | 30    | 3             | 57,800          |
| Jeanette | Employee | 430,670 | 546   | 0           | 12     | 43    | 11            | 39,152          |
| Claire   | Employee | 89,285  | 254   | 5           | 18     | 23    | 3             | 29,762          |
| Laura    | Employee | 293,950 | 496   | 1           | 21     | 37    | 11            | 26,723          |
| Marsha   | Employee | 215,115 | 354   | 28          | 19     | 32    | 10            | 21,512          |
| Andrew   | Employee | 179,355 | 335   | 13          | 14     | 30    | 9             | 19,928          |
| Jen      | Employee | 378,920 | 1142  | 27          | 19     | 40    | 21            | 18,044          |
| Geoff    | Employee | 193,205 | 493   | 9           | 18     | 31    | 11            | 17,564          |

### COINS

| Name     | Role     | Points  | Coins | Collections | Badges | Level | Months Played | Avg. points/mth |
|----------|----------|---------|-------|-------------|--------|-------|---------------|-----------------|
| Jane     | Employee | 297,560 | 502   | 21          | 18     | 37    | 4             | 74,390          |
| Simon    | Director | 683,220 | 299   | 0           | 18     | 50    | 11            | 62,111          |
| Ryan     | Employee | 173,400 | 466   | 23          | 14     | 30    | 3             | 57,800          |
| Jeanette | Employee | 430,670 | 546   | 0           | 12     | 43    | 11            | 39,152          |
| Claire   | Employee | 89,285  | 254   | 5           | 18     | 23    | 3             | 29,762          |
| Laura    | Employee | 293,950 | 496   | 1           | 21     | 37    | 11            | 26,723          |
| Marsha   | Employee | 215,115 | 354   | 28          | 19     | 32    | 10            | 21,512          |
| Andrew   | Employee | 179,355 | 335   | 13          | 14     | 30    | 9             | 19,928          |
| Jen      | Employee | 378,920 | 1142  | 27          | 19     | 40    | 21            | 18,044          |
| Geoff    | Employee | 193,205 | 493   | 9           | 18     | 31    | 11            | 17,564          |