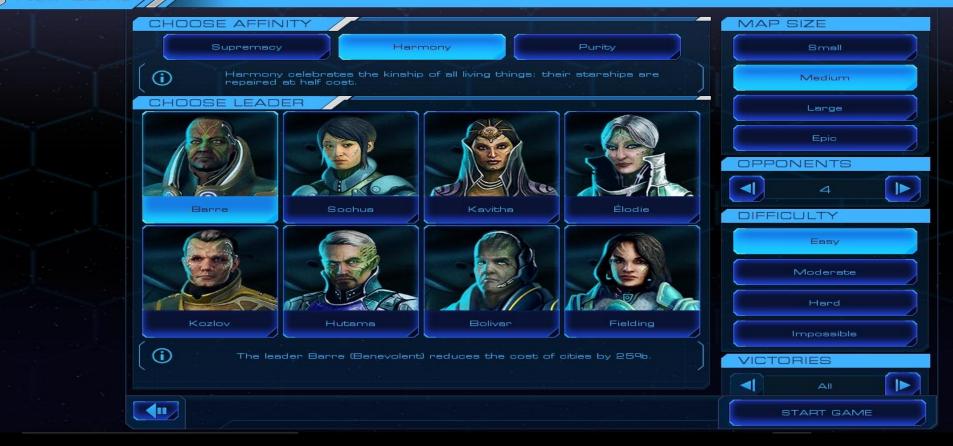

#### New Game

CHOOSE APPROACH

CUSTOMER DRIVEN

MARKET DRIVEN

PRODUCT DRIVEN

TARGET COMPANIES

SMALL

**MEDIUM** 

LARGE

**ENTERPRISE** 

COMPETITORS

DIFFICULTY

EASY

MODERATE

HARD

**IMPOSSIBLE** 

**VICTORIES** 

**NEW LEADS** 

START GAME

#### **CHOOSE LEADER**

RICHARD

**MUSK** ELON

BUFFET WARREN

BILL

STEVE

WINFREY

**RODDICK** 

OPRAH

ANITA

- The leader Branson is a rule-breaker. Change the game and challenge the status quo.
- 25% MORALE BOOST TO STAFF MORALE

JUST LET ME