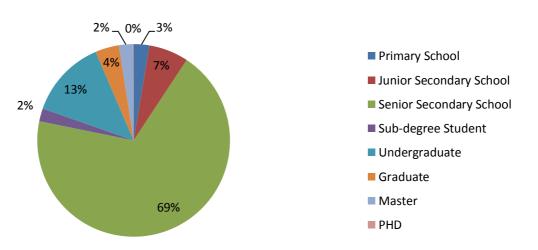

### Visitors' profile

The visitors or visitors' child were mainly from senior secondary school -