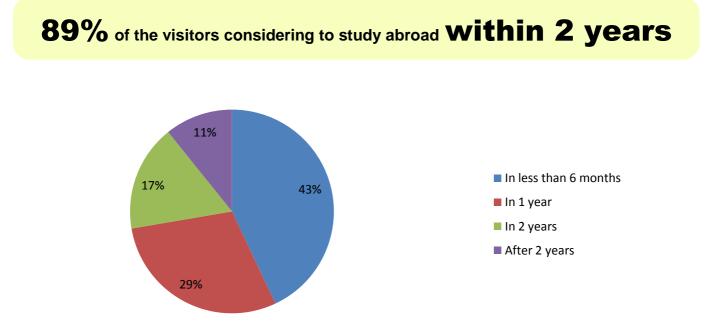

### Visitors' preferences

Majority were looking for undergraduate in both 2016 and 2017 and there is a slightly increase of interest in undergraduate in 2017.

Subject preference

Business and administrative studies is still the number one subject area of choice, Health and Medicine and Law were showing an increase in enquiries compare with last year.