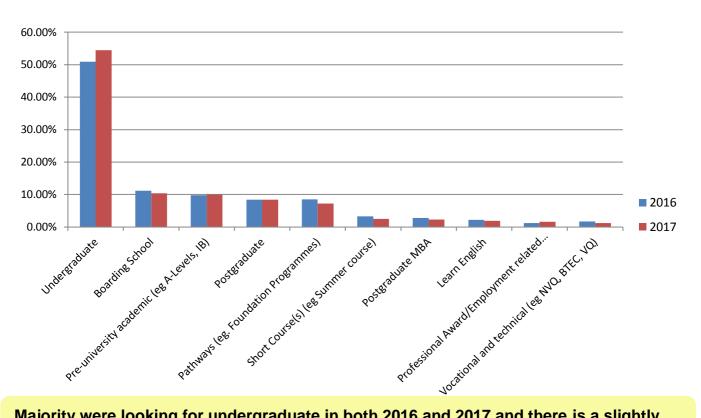

### Visitors' preferences

Majority were looking for undergraduate in both 2016 and 2017 and there is a slightly increase of interest in undergraduate in 2017.

Subject preference

Business and administrative studies is still the number one subject area of choice, Health and Medicine and Law were showing an increase in enquiries compare with last year.