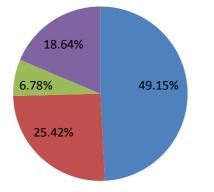

### More than half of them attend Local public school or Local private school (including DSS school):

www.britishcouncil.org/siem