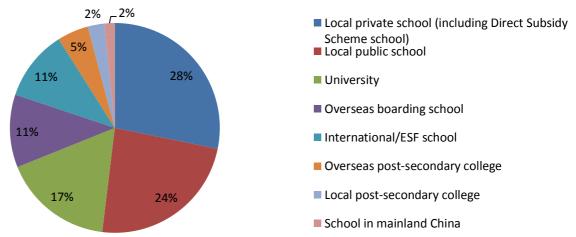

### More than half of them attend Local public school or Local private school (including DSS school):

www.britishcouncil.org/siem