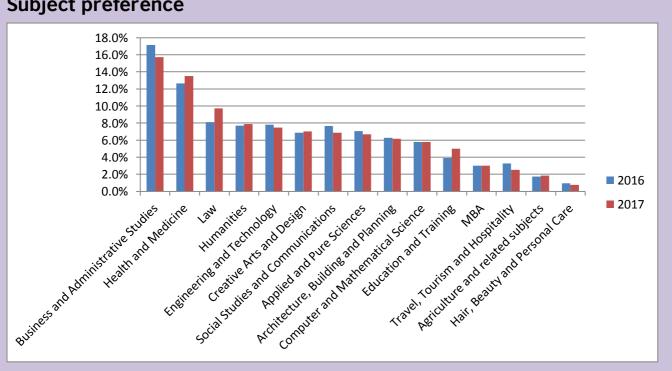

### Visitors' preferences

Majority were looking for undergraduate in both 2016 and 2017 and there is a slightly increase of interest in undergraduate in 2017.

Subject preference

Business and administrative studies is still the number one subject area of choice, Health and Medicine and Law were showing an increase in enquiries compare with last year.