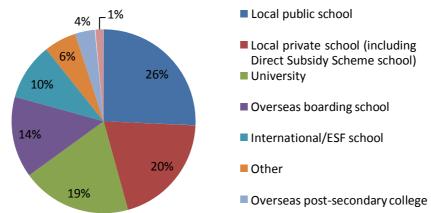

### Visitors' profile

The visitors or visitors' child were mainly from senior secondary school –

More than half of them attend <u>Local public school or Local private school (including Direct Subsidy Scheme school) or University now:</u>