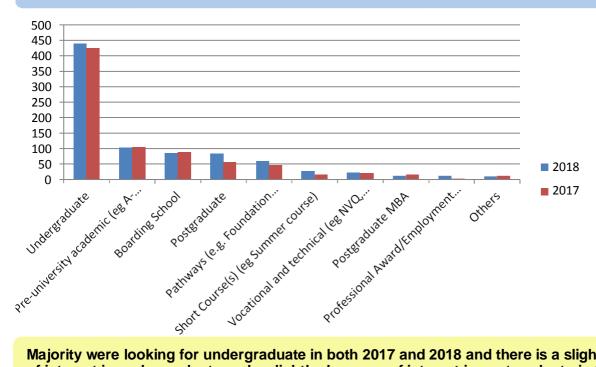

### Visitors' preferences

Majority were looking for undergraduate in both 2017 and 2018 and there is a slightly increase of interest in undergraduate and a slightly decrease of interest in postgraduate in 2018.