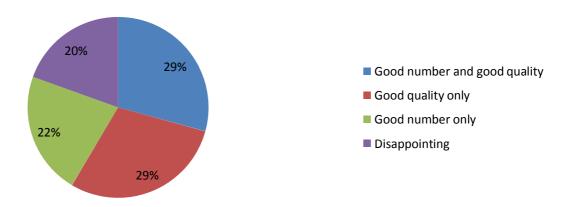

ors during the exhibition and the visitors could get a souvenir after completing the survey. The questions were designed to gather quantitative statistics as well as qualitative remarks on visitors reactions to our exhibition and the decision making process.

## 87% of the visitors considering to study abroad within 2 years



#### **Suggestions from visitors**

#### **Requested seminar topics**

- Foundation courses
- Universities introductions
- Part time jobs and job opportunities
- More on VISA applications

# Exhibitors' feedback

#### **Main compliments**

Thanks and well organised event (5 responses)

#### **Main recommendations**

- Arrange event on the HKDSE/JUPAS/GCE A-Level Results Day (4 responses)
- Better location (2 responses)

#### What is your assessment of the visitors?



#### Will the exhibitors be attending this event next year?



## Appendix: List of exhibitors

| Booth    |                                                          |                            |
|----------|----------------------------------------------------------|----------------------------|
| number   | Institution                                              | Institute type             |
| 1        | University of the Arts London                            | Higher education           |
| 2        | Bellerbys College                                        | Independent school/college |
| 3        | University College Birmingham                            | Higher education           |
| 4        | University of Birmingham                                 | Higher education