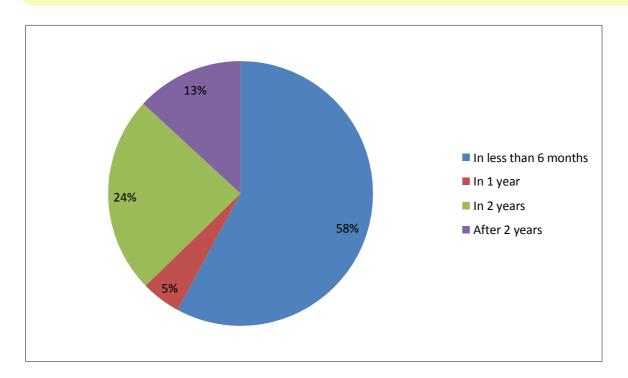

of interest in postgraduate in 2018.



Business and administrative studies is still the number one subject area of choice with slightly increase in interest, Health and Medicine is showing a significant increase in enquiries compare with last year.

# Marketing

We spent over

HK\$230,000

on promotion

## **MTR** promotion





#### **Print advert**



#### **Online**





# Visitors' feedback

#### Methodology

We distributed an online or printed survey to the visitors during the exhibition and the visitors could get a souvenir after completing the survey. The questions were designed to gather quantitative statistics as well as qualitative remarks on visitors reactions to our exhibition and the decision making process.

## 87% of the visitors considering to study abroad within 2 years



#### **Suggestions from visitors**

#### **Requested seminar topics**

- Foundation courses
- Universities introductions
- Part time jobs and job opportunities
- More on VISA applications

# Exhibitors' feedback

#### **Main compliments**

Thanks and well organised event (5 responses)

#### **Main recommendations**

- Arrange event on the HKDSE/JUPAS/GCE A-Level Results Day (4 responses)
- Better location (2 responses)

#### What is your assessment of the visitors?



#### Will the exhibitors be attending this event next year?



## Appendix: List of exhibitors

| Booth    |                                                          |                            |
|----------|----------------------------------------------------------|----------------------------|
| number   | Institution