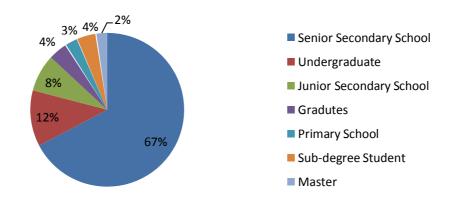

### Visitors' profile

The visitors or visitors' child were mainly from senior secondary school –

More than half of them attend <u>Local public school or Local private school (including Direct Subsidy Scheme school) or University now:</u>