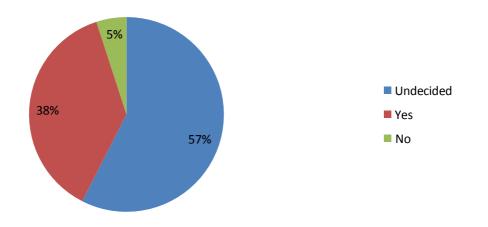

### Visitors' preferences

Majority were looking for undergraduate in both 2017 and 2018 and there is a slightly increase of interest in undergraduate and a slightly decrease of interest in postgraduate in 2018.