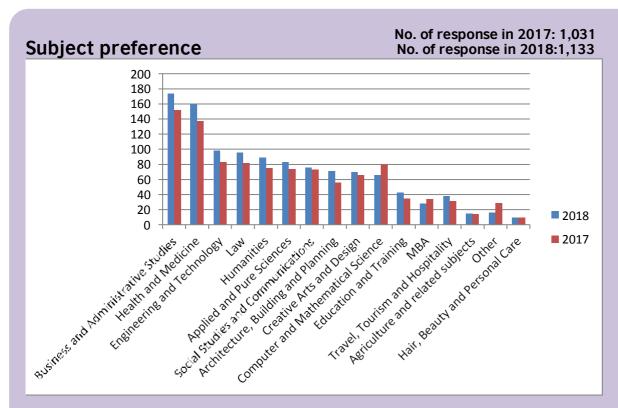

### Visitors' preferences

Majority were looking for undergraduate in both 2017 and 2018 and there is a slightly increase of interest in undergraduate and a slightly decrease of interest in postgraduate in 2018.

Business and administrative studies is still the number one subject area of choice with slightly increase in interest, Health and Medicine is showing a significant increase in enquiries compare with last year.