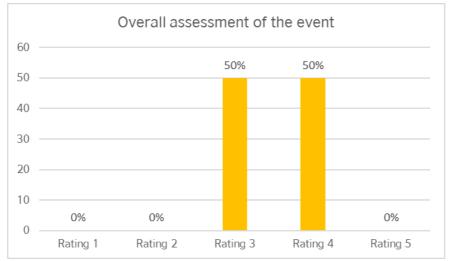

50 percent universities have given a rating of "4" as overall assessment and an equal number has given it "rating "3".

The event received a positive response from the participating universities. The universities feels that they have received good quality students during the fair. We have also received few suggestions like including more subjects, introduction of universities to students beforehand, devise a more convenient way of data collection etc. The universities observed that there were more postgraduate students attending the event compared to undergraduate students which is a usual trend among Indian students.