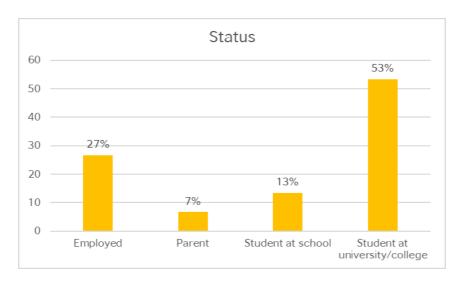

Below are few of the findings-

53 percent of the participants were students at a university or college, 13 percent were school students, 27 percent were employed and 7 percent of them were parents.

© 2018 British Council. All rights reserved. This document may not be amended, copied or distributed without express written permission.