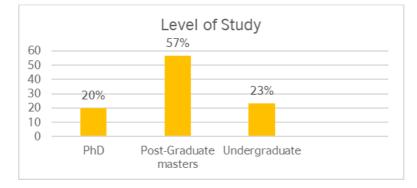

57 percent of students are pursuing for post-graduate studies, 23 percent are looking for undergraduate studies and 20 percent wants to do PhD.

20 percent of participants strongly agrees that the event has met their expectation and 77 percent agrees to it.