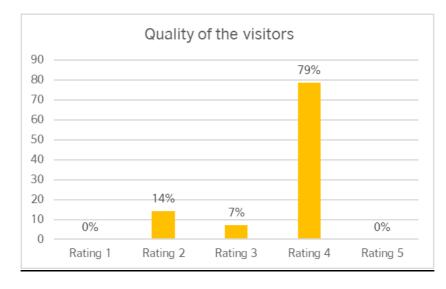

### **Delegates' Feedback**

14 universities shared their feedback with us. Institutions were asked to rate various parameters on a scale of 5 to 1 where, 5= Excellent, 1= Poor.

79 percent have given rating "4" for visitor's quality.