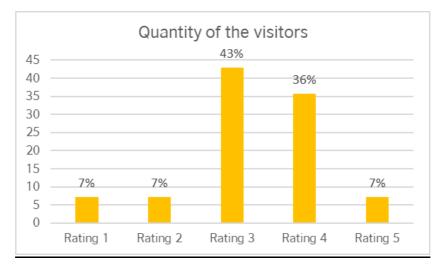

When asked to rate quantity of visitors, 36 percent universities rated it "4", and 7 percent rated it "5" and 43 percent rated it "3".

© 2018 British Council. All rights reserved.

This document may not be amended, copied or distributed without express written permission.