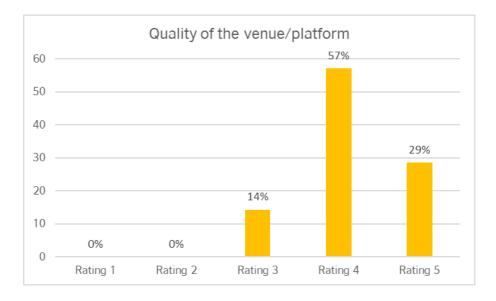

29 percent of the universities are of the view that the platform used (zoom application) for the virtual fair was of excellent quality and rated "5" and 57 percentage of universities have rated it "4"