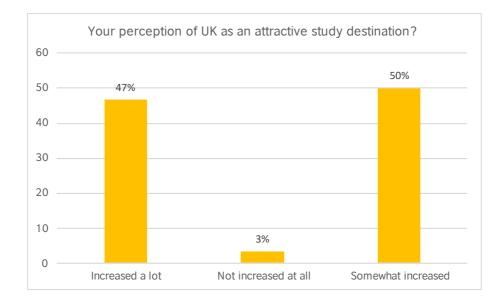

By participating in the fair, 97 percent attendees perception of UK as an attractive destination has increased a lot or has increased to some extent.

© 2018 British Council. All rights reserved.

This document may not be amended, copied or distributed without express written permission.