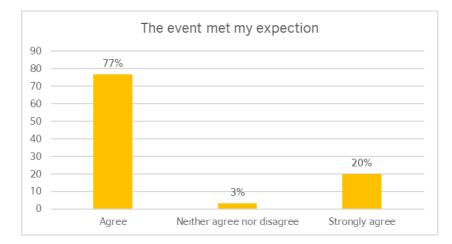

57 percent of students are pursuing for post-graduate studies, 23 percent are looking for undergraduate studies and 20 percent wants to do PhD.

20 percent of participants strongly agrees that the event has met their expectation and 77 percent agrees to it.