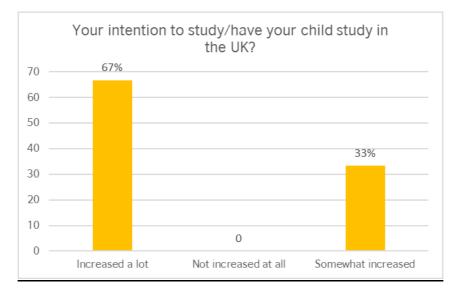

After attending the event 67 percent students/parents says that their intention to study/ have their child study in the UK has increased a lot and 33 percent said that it has somewhat increased.