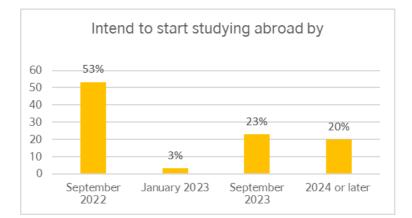

53 percent of students who attended the fair wants to start studying abroad by September 2022, 23 percent wants to start in September 2023 and 20 percent students plans to start their studies in 2024 or later.