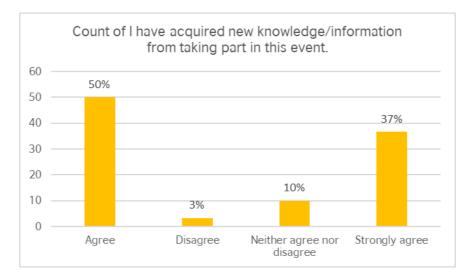

© 2018 British Council. All rights reserved.

This document may not be amended, copied or distributed without express written permission.

37 percent of the attendees strongly agree that they have acquired new information about studying in the UK by participating in the fair, and 50 percent agree to it.