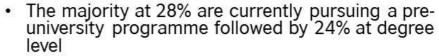

#### Men

- The majority at 25% are currently pursuing a preuniversity programme followed by 22% at degree level
- Approximately 44% and 33% are looking to pursue a Masters and Degree respectively
- Almost 55% were shopping for a suitable university/college and their study options
- Were more critical of the level of customer service which meant only 97% would recommend our exhibition to their friends and family
- More men felt a UK education is expensive, and less welcoming compared to the women's score (difference of 8%)
- From the Net Promoter score questions: 88% agreed the exhibition met their expectations
- 88% agreed it was a high quality exhibition