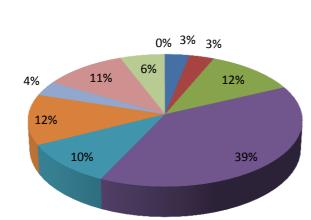

#### Motivation for considering UK education

Others Overseas work opportunities Learning a foreign language Having a better job in my country Scholarship offered Travelling in many different Countries International recognition of qualifications Wide variety of courses and Institutions Friends and relatives there Safe environment Cultural environment Parent's decision Competitive tuition fees High academic standard

# Academic quality is the most important feature for students in considering UK education.