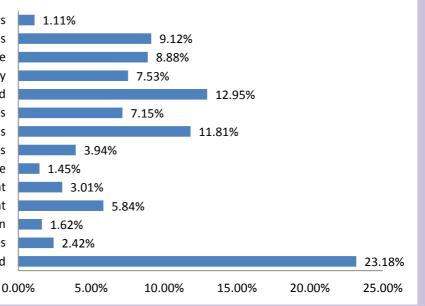

#### Motivation for considering UK education

Others Overseas work opportunities Learning a foreign language Having a better job in my country Scholarship offered Travelling in many different Countries International recognition of qualifications Wide variety of courses and Institutions Friends and relatives there Safe environment Cultural environment Parent's decision Competitive tuition fees High academic standard

# Academic quality is the most important feature for students in considering UK education.