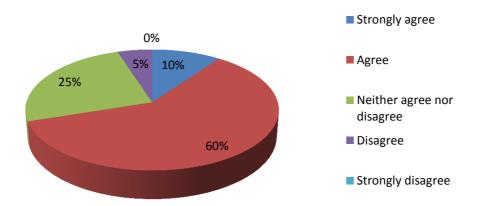

We have received 20 feedbacks from UK Exhibitors for the Education UK Exhibition March 2015 in Medan.

The Exhibition met the Exhibitor's expectations?

The Exhibitors are mostly agreed (60%) that the Exhibition has met their expectation.