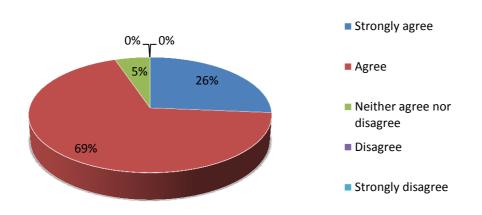

How do you rate the support to your business needs from British Council before and during the Exhibition?

The Exhibitors are mostly agreed (69%), strongly agreed (26%) and neutral point of view (5%) with the good supports given by the British Council before and during the exhibition.