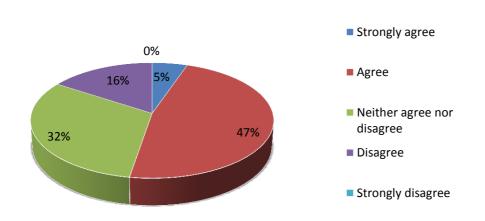

#### **Built new links and relationships?**

The Exhibitors are mostly agreed (47%), neutral point of view (32%), disagreed (16%) and strongly agreed (5%) that they had built new link and relationships during the exhibition.