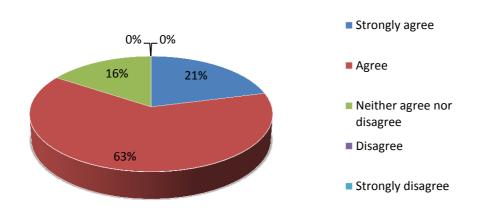

#### Future relationship with British Council?

The Exhibitors are mostly agreed (63%), strongly agreed (21%) and neutral point of view (16%) that they will use British Council service again in the future for their business needs.