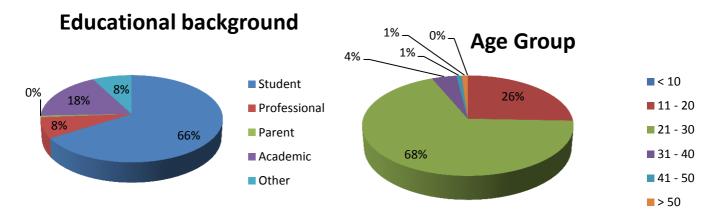

#### Visitors' profile

The visitors were mainly students with age of group 21 – 30 years old.

Many of them were looking for postgraduate programme:

**Level of Study** 

- Vocational and technical (eg NVQ, BTEC, VQ)
- Pre-university academic (eg A-Levels, IB)
- Undergraduate
- Postgraduate
- Postgraduate MBA
- Learn English
- Boarding School
- Short Course(s) (eg Summer course)
- Professional Award/Employment related qualifications (eg. ACCA etc.)