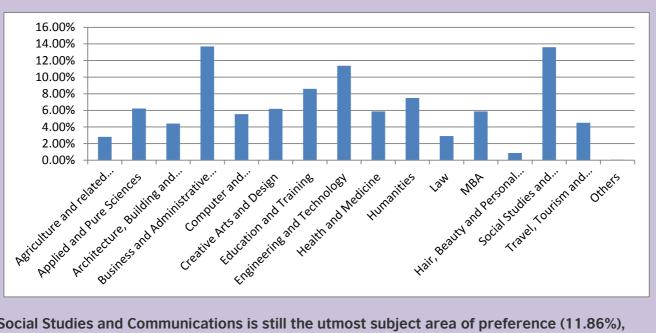

#### Subject preference

Social Studies and Communications is still the utmost subject area of preference (11.86%), followed with Business and Administrative Studies (11.75%) then Health and Medicine (11.03%).