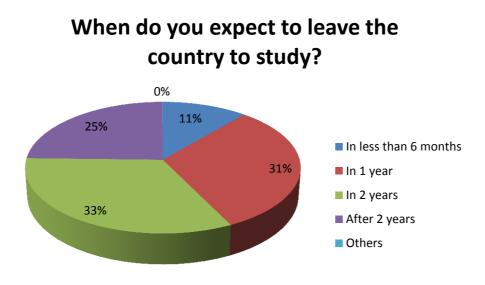

#### Methodology

We distributed an online or printed survey to the visitors during the exhibition and the visitors could get a souvenir after completing the survey.

33% of the visitors considering to study abroad within 2 years