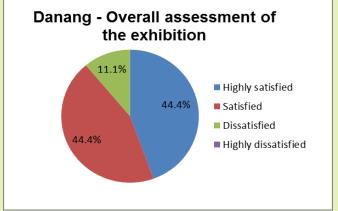

#### Quality of visitors:

- + Hanoi and HCMC: 94 percent of exhibitors in Hanoi and 100 percent of exhibitors in HCMC commented visitor's quality as 'Good,' 'Very good,' and 'Excellent';
- + Danang: 100 percent of exhibitors gave 'Good' to 'Excellent' ratings to the visitors' quality in the Le Quy Don School event, while 89 percent of them gave these ratings to the public event at CPHUD;
- **Exhibitors' comments against previous year's event:** for exhibitors who also participated in the similar event in 2013, 88 and 93 percent of them said that the event was either 'Better than previous year,' or 'Good, consistent with previous year's event' in Hanoi and HCMC respectively.
- **Exhibitors' overall assessment of the exhibition:** 97 percent of exhibitors in Hanoi and HCMC and 89 percent in Danang were 'Satisfied' or 'Highly satisfied' with the event as a whole.
- **Visitors' comment:** over 80 per cent of visitors in all cities said that the event met their expectation