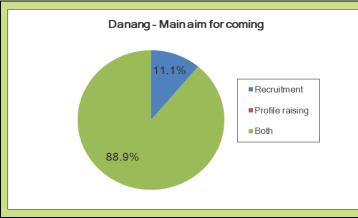

|  |
| 35 London College for Fashion Studies (Hanoi)                                                                                                                                                                                                                                                                                                                                                                                                                                                                                                                                             |  |

#### Appendix 2: Exhibitors' feedback

































### Appendix 3: Visitors' feedback



### **Appendix 4: Popularity of marketing channels**