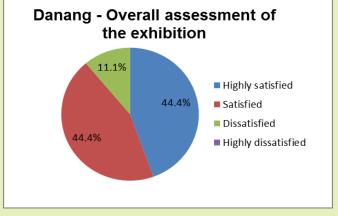

#### Quality of visitors:

- + Hanoi and HCMC: 94 percent of exhibitors in Hanoi and 100 percent of exhibitors in HCMC commented visitor's quality as 'Good,' 'Very good,' and 'Excellent';
- + Danang: 100 percent of exhibitors gave 'Good' to 'Excellent' ratings to the visitors' quality in the Le Quy Don School event, while 89 percent of them gave these ratings to the public event at CPHUD;
- **Exhibitors' comments against previous year's event:** for exhibitors who also participated in the similar event in 2013, 88 and 93 percent of them said that the event was either 'Better than previous year,' or 'Good, consistent with previous year's event' in Hanoi and HCMC respectively.
- **Exhibitors' overall assessment of the exhibition:** 97 percent of exhibitors in Hanoi and HCMC and 89 percent in Danang were 'Satisfied' or 'Highly satisfied' with the event as a whole.
- **Visitors' comment:** over 80 per cent of visitors in all cities said that the event met their expectation