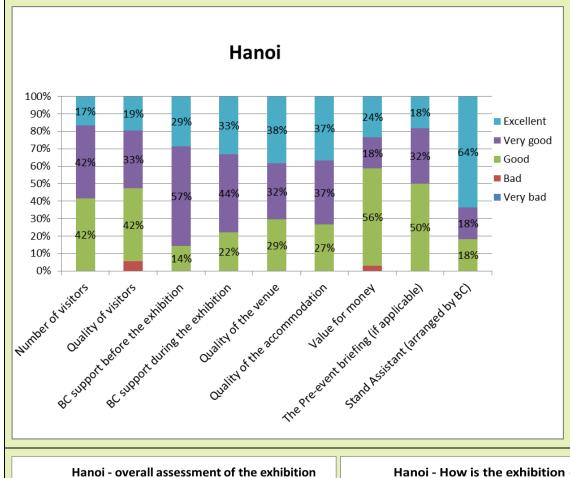

#### Appendix 2: Exhibitors' feedback

#### Quality of visitors:

- + Hanoi and HCMC: 94 percent of exhibitors in Hanoi and 100 percent of exhibitors in HCMC commented visitor's quality as 'Good,' 'Very good,' and 'Excellent';
- + Danang: 100 percent of exhibitors gave 'Good' to 'Excellent' ratings to the visitors' quality in the Le Quy Don School event, while 89 percent of them gave these ratings to the public event at CPHUD;
- **Exhibitors' comments against previous year's event:** for exhibitors who also participated in the similar event in 2013, 88 and 93 percent of them said that the event was either 'Better than previous year,' or 'Good, consistent with previous year's event' in Hanoi and HCMC respectively.
- **Exhibitors' overall assessment of the exhibition:** 97 percent of exhibitors in Hanoi and HCMC and 89 percent in Danang were 'Satisfied' or 'Highly satisfied' with the event as a whole.
- **Visitors' comment:** over 80 per cent of visitors in all cities said that the event met their expectation