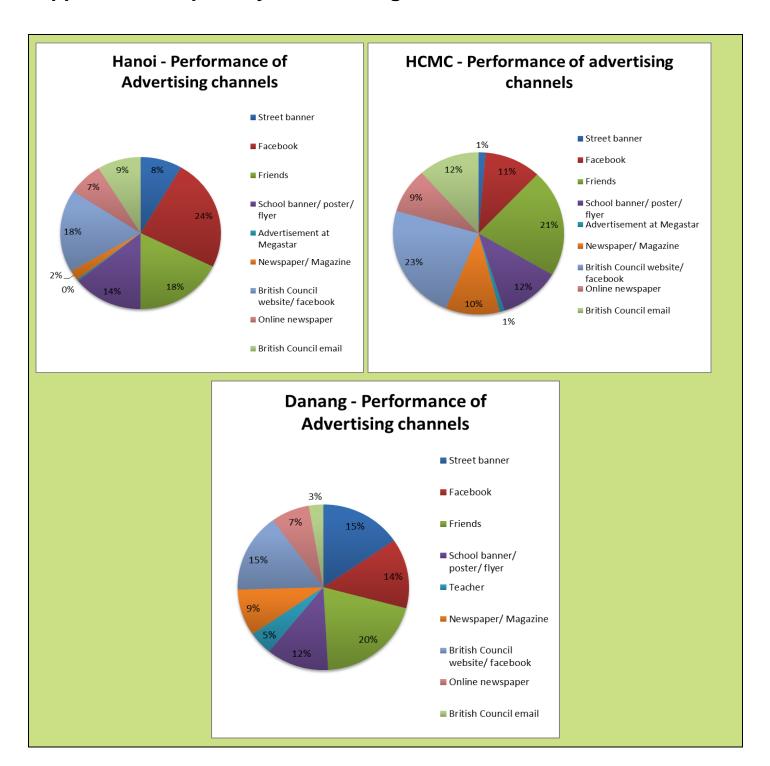

### **Appendix 4: Popularity of marketing channels**

**Appendix 4** will give an idea about the popularity of these marketing channels amongst exhibition visitors.

Please note that the whole marketing campaign was presented in the Pre-event briefing. Please contact <a href="https://phi.phan@britishcouncil.org.vn">Phi.Phan@britishcouncil.org.vn</a> should you wish to have a copy.