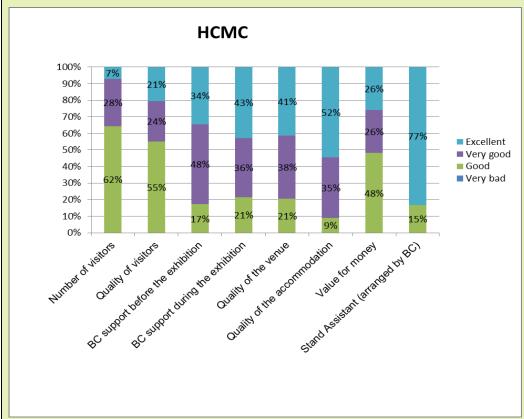

#### Appendix 2: Exhibitors' feedback

#### Quality of visitors:

- + Hanoi and HCMC: 94 percent of exhibitors in Hanoi and 100 percent of exhibitors in HCMC commented visitor's quality as 'Good,' 'Very good,' and 'Excellent';
- + Danang: 100 percent of exhibitors gave 'Good' to 'Excellent' ratings to the visitors' quality in the Le Quy Don School event, while 89 percent of them gave these ratings to the public event at CPHUD;
- **Exhibitors' comments against previous year's event:** for exhibitors who also participated in the similar event in 2013, 88 and 93 percent of them said that the event was either 'Better than previous year,' or 'Good, consistent with previous year's event' in Hanoi and HCMC respectively.
- **Exhibitors' overall assessment of the exhibition:** 97 percent of exhibitors in Hanoi and HCMC and 89 percent in Danang were 'Satisfied' or 'Highly satisfied' with the event as a whole.
- **Visitors' comment:** over 80 per cent of visitors in all cities said that the event met their expectation