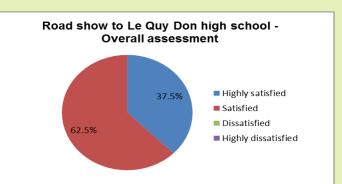

|  |
| 35 London College for Fashion Studies (Hanoi)                                                                                                                                                                                                                                                                                                                                                                                                                                                                                                                                             |  |

#### Appendix 2: Exhibitors' feedback

































### Appendix 3: Visitors' feedback



### **Appendix 4: Popularity of marketing channels**