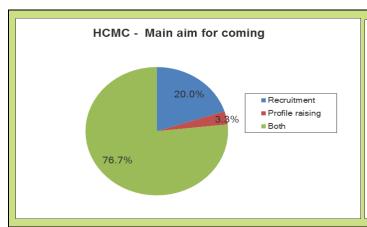

#### Appendix 2: Exhibitors' feedback

#### Quality of visitors:

- + Hanoi and HCMC: 94 percent of exhibitors in Hanoi and 100 percent of exhibitors in HCMC commented visitor's quality as 'Good,' 'Very good,' and 'Excellent';
- + Danang: 100 percent of exhibitors gave 'Good' to 'Excellent' ratings to the visitors' quality in the Le Quy Don School event, while 89 percent of them gave these ratings to the public event at CPHUD;
- **Exhibitors' comments against previous year's event:** for exhibitors who also participated in the similar event in 2013, 88 and 93 percent of them said that the event was either 'Better than previous year,' or 'Good, consistent with previous year's event' in Hanoi and HCMC respectively.
- **Exhibitors' overall assessment of the exhibition:** 97 percent of exhibitors in Hanoi and HCMC and 89 percent in Danang were 'Satisfied' or 'Highly satisfied' with the event as a whole.
- **Visitors' comment:** over 80 per cent of visitors in all cities said that the event met their expectation