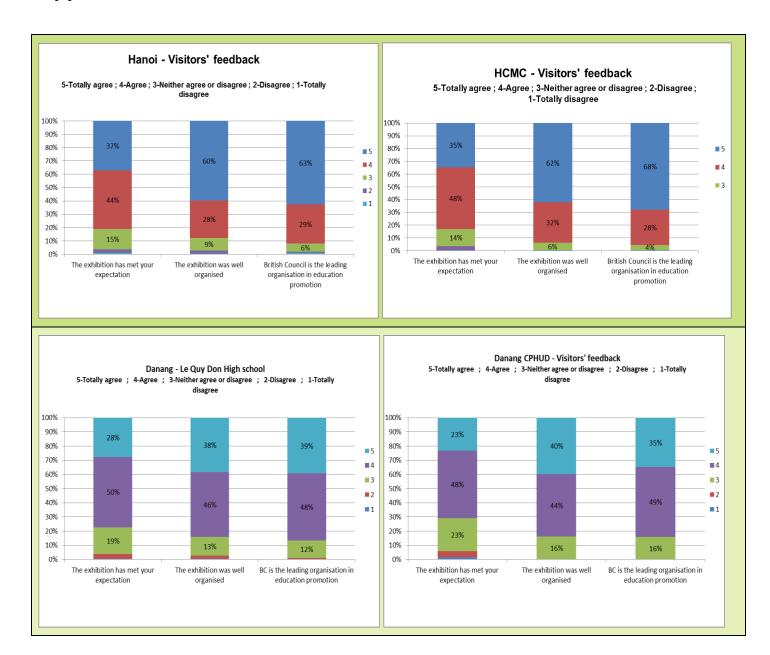

### Appendix 3: Visitors' feedback

#### Quality of visitors:

- + Hanoi and HCMC: 94 percent of exhibitors in Hanoi and 100 percent of exhibitors in HCMC commented visitor's quality as 'Good,' 'Very good,' and 'Excellent';
- + Danang: 100 percent of exhibitors gave 'Good' to 'Excellent' ratings to the visitors' quality in the Le Quy Don School event, while 89 percent of them gave these ratings to the public event at CPHUD;
- **Exhibitors' comments against previous year's event:** for exhibitors who also participated in the similar event in 2013, 88 and 93 percent of them said that the event was either 'Better than previous year,' or 'Good, consistent with previous year's event' in Hanoi and HCMC respectively.
- **Exhibitors' overall assessment of the exhibition:** 97 percent of exhibitors in Hanoi and HCMC and 89 percent in Danang were 'Satisfied' or 'Highly satisfied' with the event as a whole.
- **Visitors' comment:** over 80 per cent of visitors in all cities said that the event met their expectation