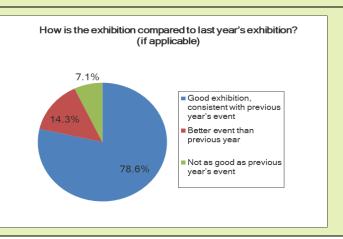

#### Appendix 2: Exhibitors' feedback

#### Quality of visitors:

- + Hanoi and HCMC: 94 percent of exhibitors in Hanoi and 100 percent of exhibitors in HCMC commented visitor's quality as 'Good,' 'Very good,' and 'Excellent';
- + Danang: 100 percent of exhibitors gave 'Good' to 'Excellent' ratings to the visitors' quality in the Le Quy Don School event, while 89 percent of them gave these ratings to the public event at CPHUD;
- **Exhibitors' comments against previous year's event:** for exhibitors who also participated in the similar event in 2013, 88 and 93 percent of them said that the event was either 'Better than previous year,' or 'Good, consistent with previous year's event' in Hanoi and HCMC respectively.
- **Exhibitors' overall assessment of the exhibition:** 97 percent of exhibitors in Hanoi and HCMC and 89 percent in Danang were 'Satisfied' or 'Highly satisfied' with the event as a whole.
- **Visitors' comment:** over 80 per cent of visitors in all cities said that the event met their expectation