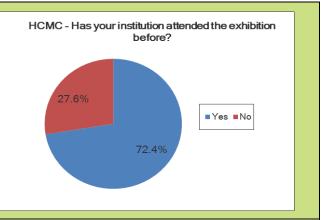

|  |
| 35 London College for Fashion Studies (Hanoi)                                                                                                                                                                                                                                                                                                                                                                                                                                                                                                                                             |  |

#### Appendix 2: Exhibitors' feedback

































### Appendix 3: Visitors' feedback



### **Appendix 4: Popularity of marketing channels**