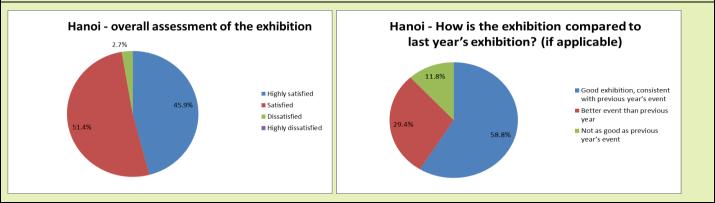

#### Appendix 2: Exhibitors' feedback

#### Quality of visitors:

- + Hanoi and HCMC: 94 percent of exhibitors in Hanoi and 100 percent of exhibitors in HCMC commented visitor's quality as 'Good,' 'Very good,' and 'Excellent';
- + Danang: 100 percent of exhibitors gave 'Good' to 'Excellent' ratings to the visitors' quality in the Le Quy Don School event, while 89 percent of them gave these ratings to the public event at CPHUD;
- **Exhibitors' comments against previous year's event:** for exhibitors who also participated in the similar event in 2013, 88 and 93 percent of them said that the event was either 'Better than previous year,' or 'Good, consistent with previous year's event' in Hanoi and HCMC respectively.
- **Exhibitors' overall assessment of the exhibition:** 97 percent of exhibitors in Hanoi and HCMC and 89 percent in Danang were 'Satisfied' or 'Highly satisfied' with the event as a whole.
- **Visitors' comment:** over 80 per cent of visitors in all cities said that the event met their expectation