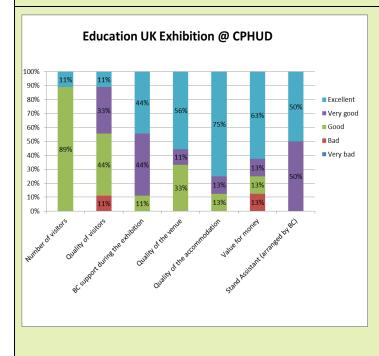

#### Quality of visitors:

- + Hanoi and HCMC: 94 percent of exhibitors in Hanoi and 100 percent of exhibitors in HCMC commented visitor's quality as 'Good,' 'Very good,' and 'Excellent';
- + Danang: 100 percent of exhibitors gave 'Good' to 'Excellent' ratings to the visitors' quality in the Le Quy Don School event, while 89 percent of them gave these ratings to the public event at CPHUD;
- **Exhibitors' comments against previous year's event:** for exhibitors who also participated in the similar event in 2013, 88 and 93 percent of them said that the event was either 'Better than previous year,' or 'Good, consistent with previous year's event' in Hanoi and HCMC respectively.
- **Exhibitors' overall assessment of the exhibition:** 97 percent of exhibitors in Hanoi and HCMC and 89 percent in Danang were 'Satisfied' or 'Highly satisfied' with the event as a whole.
- **Visitors' comment:** over 80 per cent of visitors in all cities said that the event met their expectation