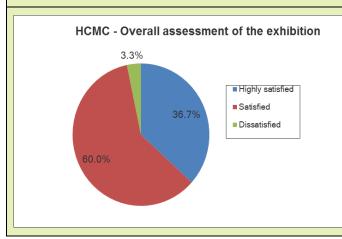

#### Appendix 2: Exhibitors' feedback

#### Quality of visitors:

- + Hanoi and HCMC: 94 percent of exhibitors in Hanoi and 100 percent of exhibitors in HCMC commented visitor's quality as 'Good,' 'Very good,' and 'Excellent';
- + Danang: 100 percent of exhibitors gave 'Good' to 'Excellent' ratings to the visitors' quality in the Le Quy Don School event, while 89 percent of them gave these ratings to the public event at CPHUD;
- **Exhibitors' comments against previous year's event:** for exhibitors who also participated in the similar event in 2013, 88 and 93 percent of them said that the event was either 'Better than previous year,' or 'Good, consistent with previous year's event' in Hanoi and HCMC respectively.
- **Exhibitors' overall assessment of the exhibition:** 97 percent of exhibitors in Hanoi and HCMC and 89 percent in Danang were 'Satisfied' or 'Highly satisfied' with the event as a whole.
- **Visitors' comment:** over 80 per cent of visitors in all cities said that the event met their expectation