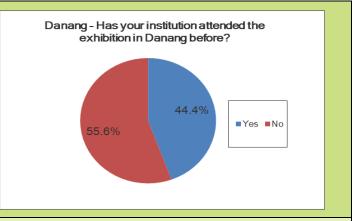

|  |
| 35 London College for Fashion Studies (Hanoi)                                                                                                                                                                                                                                                                                                                                                                                                                                                                                                                                             |  |

#### Appendix 2: Exhibitors' feedback

































### Appendix 3: Visitors' feedback



### **Appendix 4: Popularity of marketing channels**