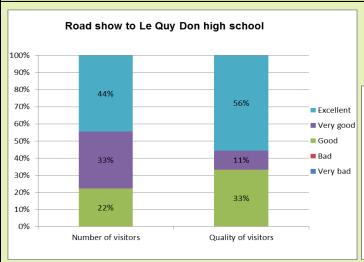

|  |
| 35 London College for Fashion Studies (Hanoi)                                                                                                                                                                                                                                                                                                                                                                                                                                                                                                                                             |  |

#### Appendix 2: Exhibitors' feedback

































### Appendix 3: Visitors' feedback



### **Appendix 4: Popularity of marketing channels**