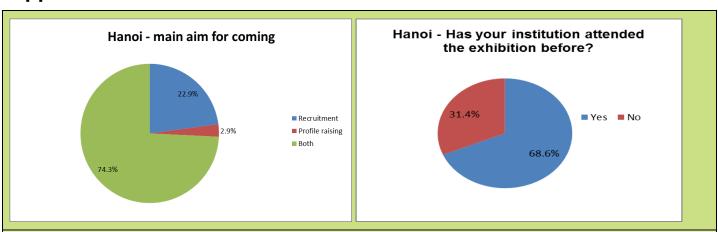

#### Appendix 2: Exhibitors' feedback

#### Quality of visitors:

- + Hanoi and HCMC: 94 percent of exhibitors in Hanoi and 100 percent of exhibitors in HCMC commented visitor's quality as 'Good,' 'Very good,' and 'Excellent';
- + Danang: 100 percent of exhibitors gave 'Good' to 'Excellent' ratings to the visitors' quality in the Le Quy Don School event, while 89 percent of them gave these ratings to the public event at CPHUD;
- **Exhibitors' comments against previous year's event:** for exhibitors who also participated in the similar event in 2013, 88 and 93 percent of them said that the event was either 'Better than previous year,' or 'Good, consistent with previous year's event' in Hanoi and HCMC respectively.
- **Exhibitors' overall assessment of the exhibition:** 97 percent of exhibitors in Hanoi and HCMC and 89 percent in Danang were 'Satisfied' or 'Highly satisfied' with the event as a whole.
- **Visitors' comment:** over 80 per cent of visitors in all cities said that the event met their expectation