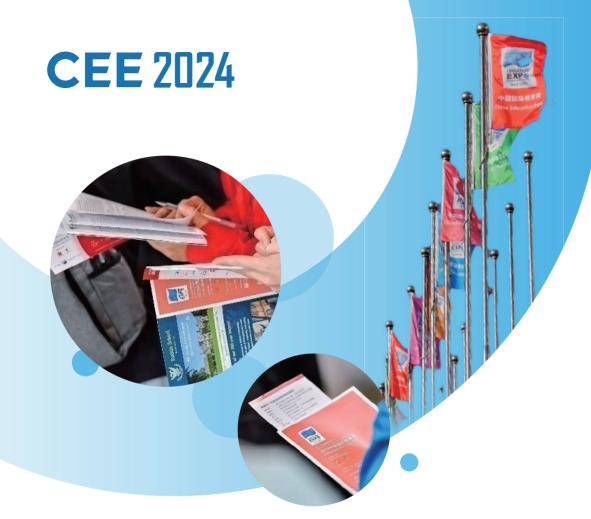

#### **Visitor Present Occupation**

\* 61.6% visitors are students and parents.