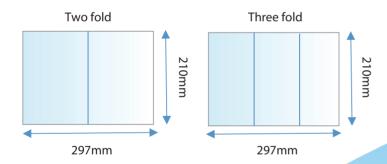

|            | size                                                    |                   | color - Paper:<br>copperplate paper | b/w - Paper:<br>80g paper |
|------------|---------------------------------------------------------|-------------------|-------------------------------------|---------------------------|
| Leaflet    | 210 × 297mm                                             | double side price | CNY1800 per 500 copies              | CNY1800 per 500 copies    |
|            |                                                         | singe side price  | CNY1000 per 500 copies              | CNY500 per 500 copies     |
|            | 210 ×148 mm                                             | double side price | CNY1300 per 500 copies              | CNY800 per 500 copies     |
|            |                                                         | singe side price  | CNY700 per 500 copies               | CNY450 per 500 copies     |
| Two fold   | Actual size is 210 x 148.5 mm, full size is 210 x 297mm |                   | CNY1900 per 500 copies              | CNY900 per 500 copies     |
| Three fold | Actual size is 210 x 99 mm, full size is 210 x 297m     |                   | CNY2300 for 500 copies              | CNY1200 per 500 copies    |