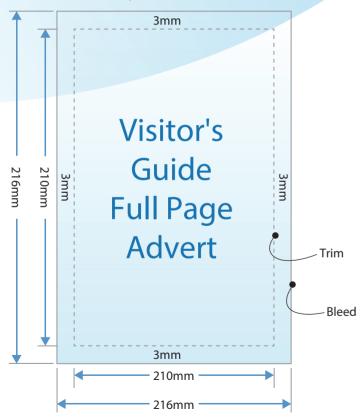

#### **Trim vs Bleed Size**

Crop Marks at Trim Size

# How to submit your ad files for printing?

Please read carefully and follow instructions to ensure that your advert is received and placed correctly into the printing materials. Trim size is the size of actual page. Bleed size is trim size + 3mm on each side. All images should leave 3mm for bleed on each side to ensure the image isn't lost if the page moves.