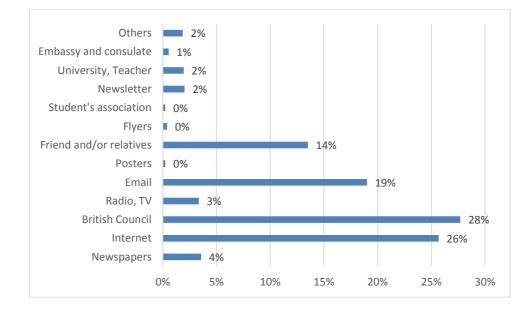

## VRS data indicated registrants found out about the exhibition mainly from British Council, Internet and email

Examples of the marketing include (more information available in the annex):

© 2013 British Council. All rights reserved. This document may not be amended, copied or distributed without express written permission.