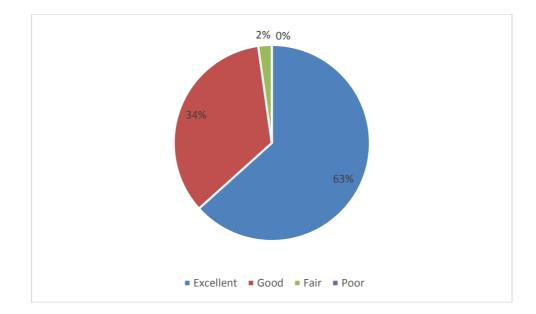

## General feedback on the event

## Barranquilla

When visitors were asked to rate the information they received from universities and colleges (1 Bad – 5 Excellent)...