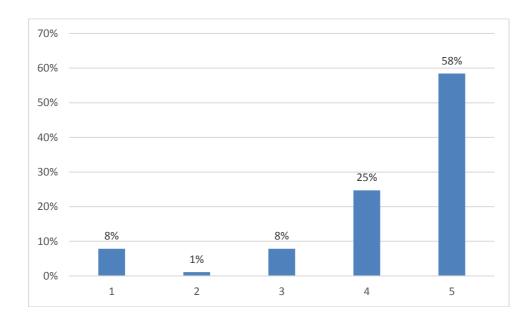

## Barranquilla

When visitors were asked to rate the information they received from universities and colleges (1 Bad – 5 Excellent)...