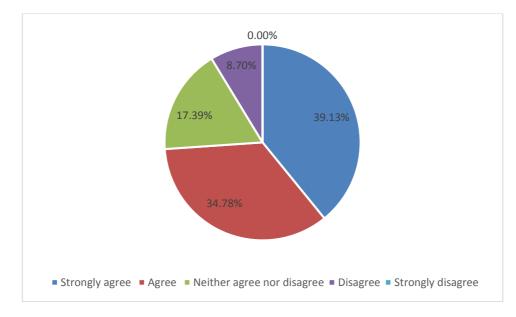

s were asked if they will be applying to a UK institution following the exhibition (1 not likely at all – 10 very likely)...



## Bogota

## Barranquilla



## **Exhibitor's Feedback**

At the exhibition there were <u>18 unique exhibitors</u> from UK education institutions; representing a steady number of exhibitors compared to our last events, something new in autumn edition, was the presence of 22% of creative industries institutions. Almost 30% of the institutions had also participated in spring edition.

When exhibitors were asked "Would you sign up for another Study UK event organised by the British Council Colombia?" <u>17 said yes, 1</u> <u>said no.</u>

When exhibitors were asked how they would rate the event in general (1= Very Poor, 7= Excellent)...



Average score: 5.65/7.00



When exhibitors were asked if the event met their expectations....

## Some positive quotes from exhibitors:

- "The Colombia exhibitions more than met my expectations the balance of quality and quantity of visitors was almost perfect, with most students appearing to be well-informed and keen to study in the UK. And, the staff from the British Council were wonderful – providing excellent support for the events and ensuring that everything went smoothly. Thank you."
- "Many thanks for your assistance during the events in Bogota, which I felt were very well organised".
- "Dear Barbara, Lily and BC Team: Thanks a lot for the event, and the support all the time to my team in Bogota".
- "A very well organised fair with lovely people thanks Barbara, Lilian et al..."

## Feedback from exhibitor