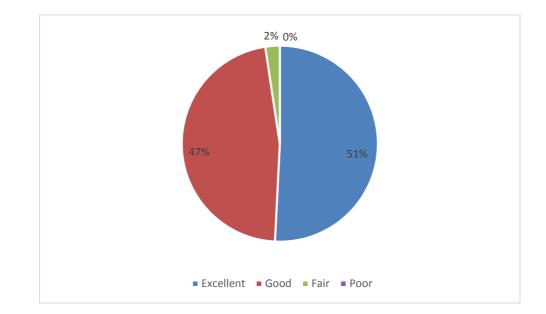

t 0 On shares 0 Comments 0 On Post 0 On Shares 0 On Shares 4 Shares 4 On Post 722 Post Clicks 618 Link clicks 104 Other Clicks (1) 0 Photo views NEGATIVE FEEDBACK 0 Hide Post 0 Hide All Posts

Performance for your post

...

1 Report as Spam 0 Unlike Page Insights activity is reported in the Pacific time zone. Ad activity is

Reported stats may be delayed from what appears on posts 🛛 🔯

## Visitor's Feedback

Logistics staff walked around the venue to collect feedback on scorecards uploaded on tablets. As mentioned above, 216 visitors answered the digital survey, 126 in Bogota and 90 in Barranquilla. The questions were designed to gather quantitative statistics as well as qualitative remarks on reactions to our exhibition and the decision-making process.

## General feedback on the event



## Bogota

## Barranquilla



When visitors were asked to rate the information they received from universities and colleges (1 Bad – 5 Excellent)...



## Bogota

## Barranquilla



## When visitors were asked if the event met their expectations...

## Bogota



## Barranquilla



## Key Recommendations for the British Council include:

- Longer seminars
- More stand assistants and Spanish speaking personnel
- Live broadcasting of seminars
- More promotional activities

When visitors were asked if they will be applying to a UK institution following the exhibition (1 not likely at all – 10 very likely)...



## Bogota

## Barranquilla



## **Exhibitor's Feedback**

At the exhibition there were <u>18 unique exhibitors</u> from UK education institutions; representing a steady number of exh