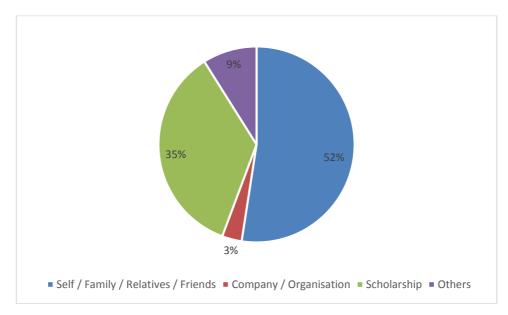

# VRS data revealed more than 50% in both cities indicated Self/Family/Relative/Friends would be their main fund source