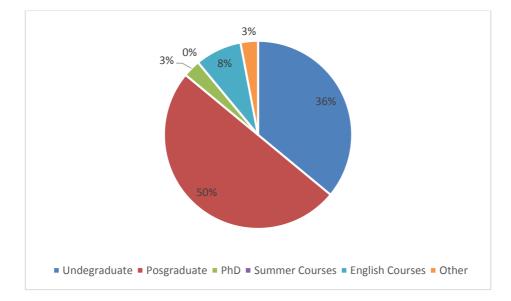

### Studies of interest (Bogota)

#### Visitor Age Group (Barranquilla)

Scorecard information revealed main interest of studies in Bogota is in undergraduate (31%) and master's programmes (54%) as well as in Barranquilla, where main interest is in undergraduate (36%) and in postgraduate (50%).