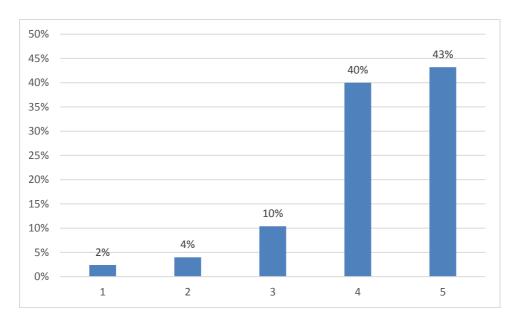

E FEEDBACK 0 Hide Post 0 Hide All Posts

Performance for your post

...

1 Report as Spam 0 Unlike Page Insights activity is reported in the Pacific time zone. Ad activity is

Reported stats may be delayed from what appears on posts 🛛 🔯

## Visitor's Feedback

Logistics staff walked around the venue to collect feedback on scorecards uploaded on tablets. As mentioned above, 216 visitors answered the digital survey, 126 in Bogota and 90 in Barranquilla. The questions were designed to gather quantitative statistics as well as qualitative remarks on reactions to our exhibition and the decision-making process.

## General feedback on the event



## Bogota

## Barranquilla



When visitors were asked to rate the information they received from universities and colleges (1 Bad – 5 Excellent)...



## Bogota

## Barranquilla



## When visitors were asked if the event met their expectations...

## Bogota



## Barranquilla



## Key Recommendations for the British Council include:

- Longer seminars
- More stand assistants and Spanish speaking personnel
- Live broadcasting of seminars
- More promotional activities

When visitors were asked if they will be applying to a UK institution following the exhibition (1 not likely at all – 10 very likely)...



## Bogota

## Barranquilla



## **Exhibitor's Feedback**

At the exhibition there were <u>18 unique exhibitors</u> from UK education institutions; representing a steady number of exhibitors compared to our last events, something new in autumn edition, was the presence of 22% of creative industries institutions. Almost 30% of the ins