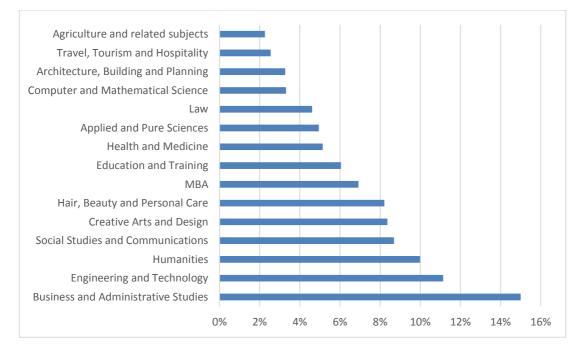

#### According to VRS data, the top 5 subject areas of interest in both Bogota and Barranquilla are:

- Business and Administrative Studies
- Engineering and Technology
- Humanities
- Social Studies and Communications
- Creative Arts and Design

## Subject Areas of Interest Bogota

## Subject Areas of Interest Barranquilla

www.britishcouncil.org/siem

© 2013 British Council. All rights reserved. This document may not be amended, copied or distributed without express written permission.