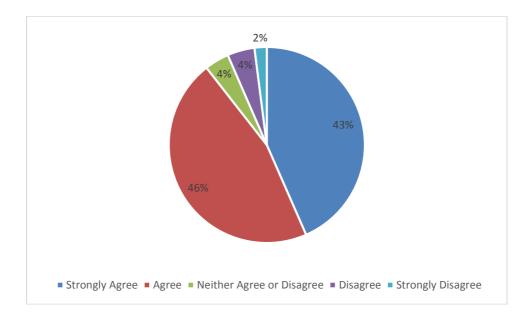

## When visitors were asked if the event met their expectations...

## Barranquilla