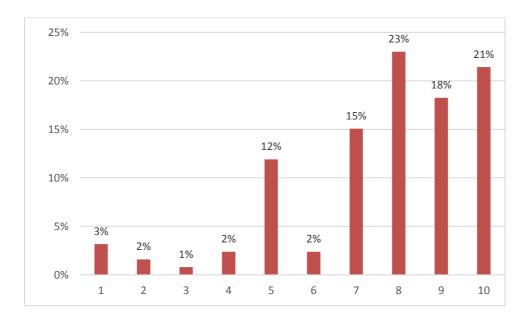

## Key Recommendations for the British Council include:

- Longer seminars
- More stand assistants and Spanish speaking personnel
- Live broadcasting of seminars
- More promotional activities

When visitors were asked if they will be applying to a UK institution following the exhibition (1 not likely at all – 10 very likely)...

## Barranquilla