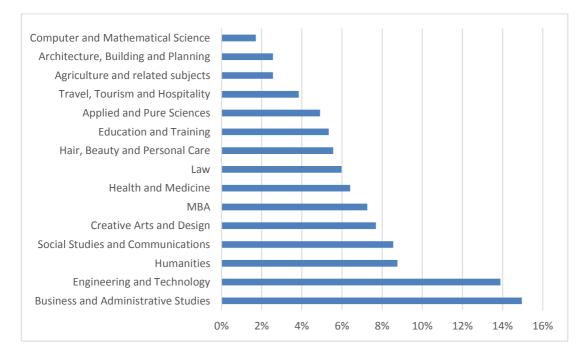

#### According to VRS data, the top 5 subject areas of interest in both Bogota and Barranquilla are:

- Business and Administrative Studies
- Engineering and Technology
- Humanities
- Social Studies and Communications
- Creative Arts and Design

## Subject Areas of Interest Bogota