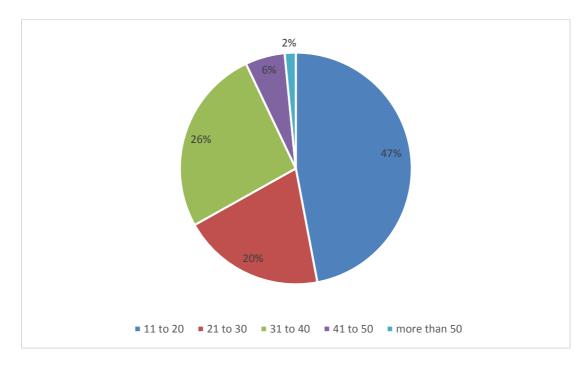

#### Visitor Age Group (Barranquilla)

Scorecard information revealed main interest of studies in Bogota is in undergraduate (31%) and master's programmes (54%) as well as in Barranquilla, where main interest is in undergraduate (36%) and in postgraduate (50%).

#### Studies of interest (Barranquilla)