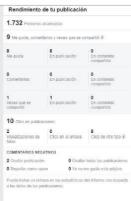

| British Council Colombia                                                                                                                                                                                  | Rendimiento                     | de tu publicación               |                                  |
|-----------------------------------------------------------------------------------------------------------------------------------------------------------------------------------------------------------|---------------------------------|---------------------------------|----------------------------------|
| Publicado por Maria Alejandra Carvajal 171 - 29 de septembre a las 11:00 - 3                                                                                                                              | 2.645 Personas                  | s alcanzadas                    |                                  |
| Study UK Exhibition llega a Bogotá y te trae la oportunidad de ganar un<br>ELTS. Participa comentando esta publicación. ¿Cómo? Sigue las<br>instrucciones. Para inscribirte a la feria sigue este enlace: | 0 Reproduccione                 | es de video                     |                                  |
| handoodonaa                                                                                                                                                                                               | 211<br>Reacciones, con          | nentarlos y veces que           | se compartió Ø                   |
| Sube la foto y el                                                                                                                                                                                         | 58<br>O Me gusta                | 17<br>En publicación            | 41<br>En contenido<br>compartido |
| al viajar a UK como un comentario en esta                                                                                                                                                                 | 6<br>O Me encanta               | 2<br>En publicación             | 4<br>En contenido<br>compartido  |
| publicación                                                                                                                                                                                               | 126<br>Comentarios              | 74<br>En publicación            | 52<br>En contenido<br>compartido |
|                                                                                                                                                                                                           | 21<br>Veces que se<br>companió  | 17<br>En publicación            | 4<br>En contenido<br>compartido  |
|                                                                                                                                                                                                           | 224 Clics en put                | blicaciones                     |                                  |
|                                                                                                                                                                                                           | 8<br>Clics para<br>reproducir 🗐 | Clics en el enlace              | 212<br>Clics de otro<br>tipo @   |
|                                                                                                                                                                                                           | COMENTARIOS NEG                 | ATIVOS                          |                                  |
|                                                                                                                                                                                                           | 0 Ocultar publicad              | ción 1 Ocultar<br>publicaci     | todas las<br>ones                |
| Obtén más Me gusta, comentarios y contenido compartido                                                                                                                                                    | 0 Reportar como                 | spam <b>0</b> Ya no r<br>página | ne gusla esta                    |
| Promociona esta publicación por \$62.000 para llegar a 28.000 personas                                                                                                                                    |                                 | aso en las estadísticas d       | el informe con respe             |
| 645 211 224<br>ersonas alcanzadas Interacciones Clics Promocionar publicación                                                                                                                             | a los datos de las pu           | blicaciones.                    |                                  |