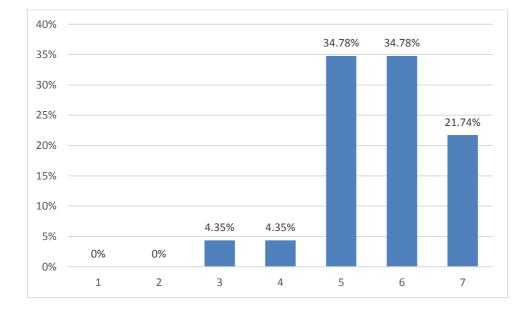

## Barranquilla

When visitors were asked to rate the information they received from universities and colleges (1 Bad – 5 Excellent)...

## Bogota

## Barranquilla