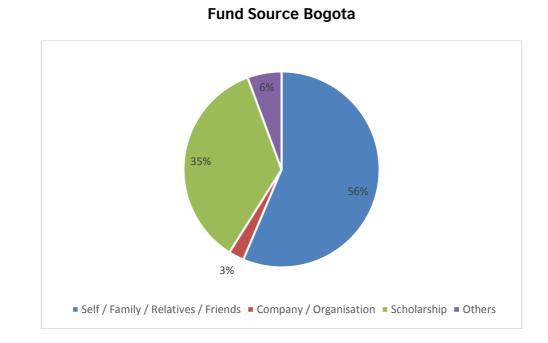

# VRS data revealed more than 50% in both cities indicated Self/Family/Relative/Friends would be their main fund source