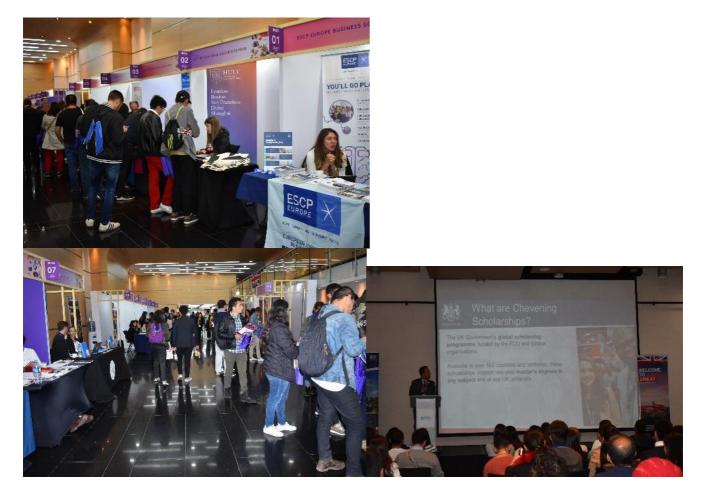

The event, targeted at the Access/Foundation, Undergraduate, and Postgraduate degrees, hosted representatives from **18 UK institutions** (Listed below in the Exhibitor's feedback section), that positively engaged with **prospective students/visitors/partners**, providing the audience with information on the available academic offer in the UK.

The event attracted approximately **1,300 visitors** in Schools and open exhibitions in both cities, thanks in part to the marketing campaign and digital strategies used to promote the exhibitions. (Details listed below in the Marketing section). Alongside the main exhibition, a series of seminars were also held, with topics covered including Tier 4 Visa, Chevening and Colfuturo Scholarships, IELTS preparation, Alumni experiences, among other interesting and relevant topics of interest for visitors looking for opportunities of studies in the UK.

## **Exhibitor's Feedback**

At the exhibition there were <u>18 unique exhibitors</u> from UK education institutions; representing a steady number of exhibitors compared to our last events, something new in autumn edition, was the presence of 22% of creative industries institutions. Almost 30% of the institutions had also participated in spring edition.