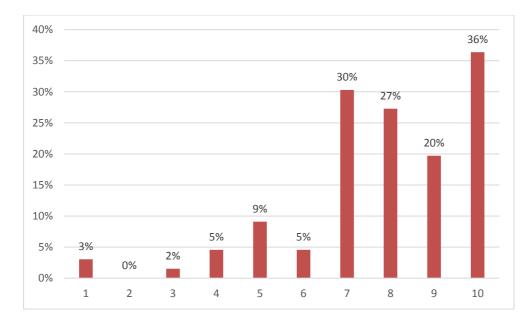

## Key Recommendations for the British Council include:

- Longer seminars
- More stand assistants and Spanish speaking personnel
- Live broadcasting of seminars
- More promotional activities

When visitors were asked if they will be applying to a UK institution following the exhibition (1 not likely at all – 10 very likely)...

## Bogota

## Barranquilla