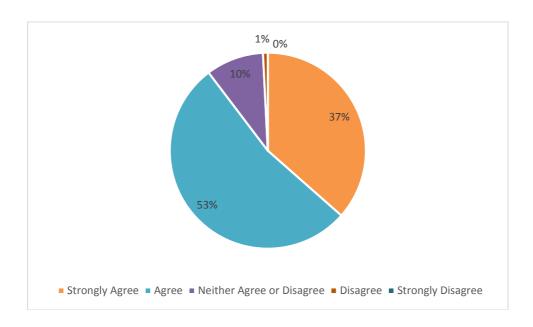

s activity is reported in the Pacific time zone. Ad activity is

Reported stats may be delayed from what appears on posts 🛛 🔯

## Visitor's Feedback

Logistics staff walked around the venue to collect feedback on scorecards uploaded on tablets. As mentioned above, 216 visitors answered the digital survey, 126 in Bogota and 90 in Barranquilla. The questions were designed to gather quantitative statistics as well as qualitative remarks on reactions to our exhibition and the decision-making process.

## General feedback on the event



## Bogota

## Barranquilla



When visitors were asked to rate the information they received from universities and colleges (1 Bad – 5 Excellent)...



## Bogota

## Barranquilla



## When visitors were asked if the event met their expectations...

## Bogota



## Barranquilla



## Key Recommendations for the British Council include:

- Longer seminars
- More stand assistants and Spanish speaking personnel
- Live broadcasting of seminars
- More promotional activities

When visitors were asked if they will be applying to a UK institution following the exhibition (1 not likely at all – 10 very likely)...



## Bogota

## Barranquilla



## **Exhibitor's Feedback**

At the exhibition there were <u>18 unique exhibitors</u> from UK education institutions; representing a steady number of exhibitors compared to our last events, something new in autumn edition, was the presence of 22% of creative industries institutions. Almost 30% of the institutions had also participated in spring edition.

When exhibitors were asked "Would you sign up for another S