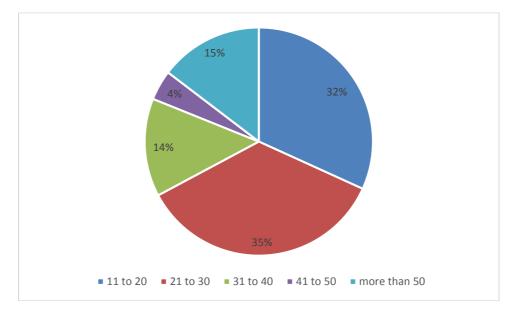

## Visitor Age Group (Bogotá)

#### Visitor Age Group (Barranquilla)

Scorecard information revealed main interest of studies in Bogota is in undergraduate (31%) and master's programmes (54%) as well as in Barranquilla, where main interest is in undergraduate (36%) and in postgraduate (50%).