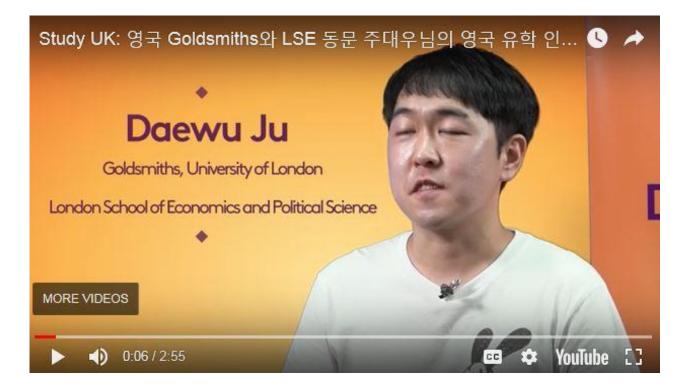

# Short Films (Alumni Testimonial Video)

- https://www.britishcouncil.kr/study-uk/alumni
- British Council Korea filmed a testimonial video with Daewu Ju, a Chevening scholarship winner and alumni of Goldsmith, University of London, and LSE. He talks about career options after graduation and interview tips when applying for a local company, which is featured on multiple SNS channels.