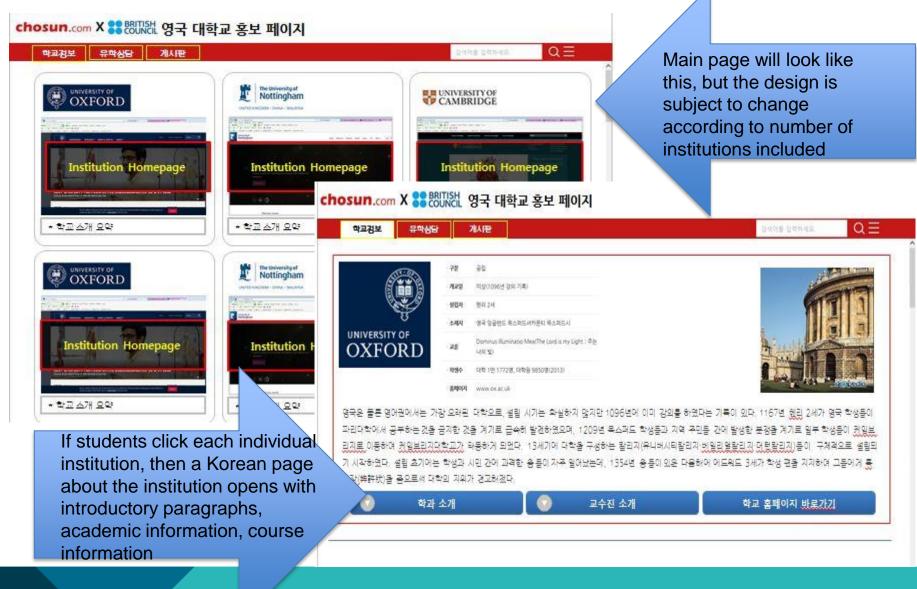

### chosun.com X 🚼 많이지는 영국 대학교 홍보 페이지

| 학교경보                                                                                                                                                                                                                                                                                                                                                                                                                                                                                                                                                                                                                                                                                                                                                                                                                                                                                                                                                                                                                                                                                                                                                                                                                                                                                                                                                                                                                                                                                                                                                                                                                                                                                                                                                                                                                                                                                                                                                                                                                                                                                                                           | 유학상당                     | <u>게A</u> 座                          | Isa |                                            |                                                                           |                                                                               |            |      |             |
|--------------------------------------------------------------------------------------------------------------------------------------------------------------------------------------------------------------------------------------------------------------------------------------------------------------------------------------------------------------------------------------------------------------------------------------------------------------------------------------------------------------------------------------------------------------------------------------------------------------------------------------------------------------------------------------------------------------------------------------------------------------------------------------------------------------------------------------------------------------------------------------------------------------------------------------------------------------------------------------------------------------------------------------------------------------------------------------------------------------------------------------------------------------------------------------------------------------------------------------------------------------------------------------------------------------------------------------------------------------------------------------------------------------------------------------------------------------------------------------------------------------------------------------------------------------------------------------------------------------------------------------------------------------------------------------------------------------------------------------------------------------------------------------------------------------------------------------------------------------------------------------------------------------------------------------------------------------------------------------------------------------------------------------------------------------------------------------------------------------------------------|--------------------------|--------------------------------------|-----|--------------------------------------------|---------------------------------------------------------------------------|-------------------------------------------------------------------------------|------------|------|-------------|
| The second secon | EXETER                   | Queen Mary                           | ch  | 학교경보 유학                                    | }€ł                                                                       | 없는 영국 대학교 홍보 페이지<br>계시판                                                       |            |      | 실제아에 등록하세요. |
| UNIVERSITY <sup>or</sup><br>BIRMINGHAM                                                                                                                                                                                                                                                                                                                                                                                                                                                                                                                                                                                                                                                                                                                                                                                                                                                                                                                                                                                                                                                                                                                                                                                                                                                                                                                                                                                                                                                                                                                                                                                                                                                                                                                                                                                                                                                                                                                                                                                                                                                                                         | University of<br>BRISTOL | CAMBRIDGE                            |     | <게시판 운영 방안<br>고객지원                         | er<br>                                                                    | :소식                                                                           | 4:2398)    | 2824 |             |
| Southampton                                                                                                                                                                                                                                                                                                                                                                                                                                                                                                                                                                                                                                                                                                                                                                                                                                                                                                                                                                                                                                                                                                                                                                                                                                                                                                                                                                                                                                                                                                                                                                                                                                                                                                                                                                                                                                                                                                                                                                                                                                                                                                                    | <b>^UCL</b>              | WARWICK                              |     | 공자사반 y                                     | 반기                                                                        | 34                                                                            | 1999       | 0.01 |             |
|                                                                                                                                                                                                                                                                                                                                                                                                                                                                                                                                                                                                                                                                                                                                                                                                                                                                                                                                                                                                                                                                                                                                                                                                                                                                                                                                                                                                                                                                                                                                                                                                                                                                                                                                                                                                                                                                                                                                                                                                                                                                                                                                |                          | - Sector and the sector of           |     | 2924                                       | M                                                                         | (제일한대) 자네고족과 학군부가 분석 특강 1/12                                                  | 2017-08-15 | 10   |             |
|                                                                                                                                                                                                                                                                                                                                                                                                                                                                                                                                                                                                                                                                                                                                                                                                                                                                                                                                                                                                                                                                                                                                                                                                                                                                                                                                                                                                                                                                                                                                                                                                                                                                                                                                                                                                                                                                                                                                                                                                                                                                                                                                |                          |                                      |     | 8084 >                                     | 87                                                                        | (제작전대) 제작인을 제한 어떻지가 집중하고 6/22~6/2                                             | 2017-00-19 | 14   |             |
|                                                                                                                                                                                                                                                                                                                                                                                                                                                                                                                                                                                                                                                                                                                                                                                                                                                                                                                                                                                                                                                                                                                                                                                                                                                                                                                                                                                                                                                                                                                                                                                                                                                                                                                                                                                                                                                                                                                                                                                                                                                                                                                                |                          |                                      |     |                                            |                                                                           | (M2204) W2 SVER 3/S 54-521                                                    | 2017-06-13 |      |             |
|                                                                                                                                                                                                                                                                                                                                                                                                                                                                                                                                                                                                                                                                                                                                                                                                                                                                                                                                                                                                                                                                                                                                                                                                                                                                                                                                                                                                                                                                                                                                                                                                                                                                                                                                                                                                                                                                                                                                                                                                                                                                                                                                |                          |                                      |     | 고객자원<br>Tel. (02)3701-2944/2925            |                                                                           | (제한민소) 이상인을 위한 341호 부산지이 6/28                                                 | 2017-06-18 |      |             |
|                                                                                                                                                                                                                                                                                                                                                                                                                                                                                                                                                                                                                                                                                                                                                                                                                                                                                                                                                                                                                                                                                                                                                                                                                                                                                                                                                                                                                                                                                                                                                                                                                                                                                                                                                                                                                                                                                                                                                                                                                                                                                                                                |                          |                                      |     | email, pr@chosun.com                       |                                                                           | [조절환리 소프트웨어 철말 - 1] 모양고류에 대한 오랜터 주실<br>[조정환리 소프트웨어 철말 - 2] 모양고류에 대한 오랜터 주실    | 2017-06-16 | - 10 |             |
| n the b                                                                                                                                                                                                                                                                                                                                                                                                                                                                                                                                                                                                                                                                                                                                                                                                                                                                                                                                                                                                                                                                                                                                                                                                                                                                                                                                                                                                                                                                                                                                                                                                                                                                                                                                                                                                                                                                                                                                                                                                                                                                                                                        | ulletin bo               | bard,                                |     | 무용장 입금계좌<br>(신반2명) 140-008-518880          | -                                                                         | (고장한테 프로마케이 바람 1 시 프로마케이 바람 그에서 전체<br>(고장한테 소프트웨어 함함 - 3) 4% 산업학행 사이트 미래의 전체상 | 2017-06-16 | 2.6  |             |
| udents                                                                                                                                                                                                                                                                                                                                                                                                                                                                                                                                                                                                                                                                                                                                                                                                                                                                                                                                                                                                                                                                                                                                                                                                                                                                                                                                                                                                                                                                                                                                                                                                                                                                                                                                                                                                                                                                                                                                                                                                                                                                                                                         | can uplo                 | bad                                  |     | 에 관수: (수)지 대 등 또 선정 보                      | - 10                                                                      | (조상환의 소프트웨어 활항 ~ 1) 다지철시아이 공항금족, 필수인가                                         | 2017-06-09 | 1.2  |             |
|                                                                                                                                                                                                                                                                                                                                                                                                                                                                                                                                                                                                                                                                                                                                                                                                                                                                                                                                                                                                                                                                                                                                                                                                                                                                                                                                                                                                                                                                                                                                                                                                                                                                                                                                                                                                                                                                                                                                                                                                                                                                                                                                | -                        |                                      |     | 교육센터 오시는 갈 🔹                               |                                                                           | (보도기사) 직장인 삶부교육, 현업 전문가 노하우 전수로 현장에 바로 적용                                     | 2017-02-30 |      |             |
| Jestion                                                                                                                                                                                                                                                                                                                                                                                                                                                                                                                                                                                                                                                                                                                                                                                                                                                                                                                                                                                                                                                                                                                                                                                                                                                                                                                                                                                                                                                                                                                                                                                                                                                                                                                                                                                                                                                                                                                                                                                                                                                                                                                        | s in Kore                | ean for                              |     |                                            |                                                                           | (基地希望) 描写句 希望 (200年) PMTA                                                     | 2517-03-20 | 104  |             |
| council s                                                                                                                                                                                                                                                                                                                                                                                                                                                                                                                                                                                                                                                                                                                                                                                                                                                                                                                                                                                                                                                                                                                                                                                                                                                                                                                                                                                                                                                                                                                                                                                                                                                                                                                                                                                                                                                                                                                                                                                                                                                                                                                      |                          | nd British<br>forward th<br>national |     | 1. 학교 구분 없이<br>2. 각 학교 공지사(<br>3. 방문자 문의 글 | } <u></u> <u></u> <u></u> <u></u> <u></u> <u></u> <u></u> <u></u> <u></u> | H 글 업로드                                                                       |            |      |             |