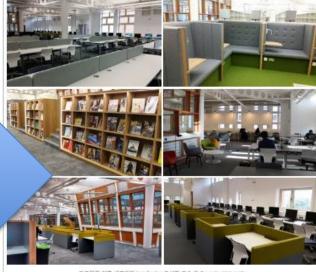

리모델링 이후 새로워진 Lanchester 도사관 모습 © Coverity University

Lanchester 도서관은 리모델링 이후 분위기가 개방적이고 자유로운 분위기로 조성되었으며, 학생 수용 기능 인원이 20% 증가되었습니다. 더 넓은 개인 학습공간을 가지게 되어 저도 요즘 도서관 을 자주 이용하고 있답니다^^

#### 코벤트리 대학교의 메인 도서관 리모델링

가장 먼저 알려드릴 소식은 많은 학생들이 이용하는 코벤트리 대학교의 도서관 건물이 새로 리모 덜린되었다는 것입니다. Lanchester 도서관은 왕공된 지 15년이 되었고, 학습공간 부족 및 시설물 의 노후라는 문제를 해결하기 위해 £1.5M (한화 약 27억원)을 투자하여 리모델링을 했습니다. 이번 리모델링을 통해 달라진 부분들은 아래와 길습니다.

- 주가 학습 공간
- 새로운 학생 열리네이터
- 석사 전용 학습공간
- 고사양으로 교체된 컴퓨터와 프린터
- 오래된 학술자료 교체 및 주가 자료 비치
- 새로운 그룹 스터디 공간과 수업 교실
- 개선된 환기 시스템, 밝아진 조명, 화장실 교체
- 2만권 이상의 추가 자료 (색, 학술지, DVD 등)