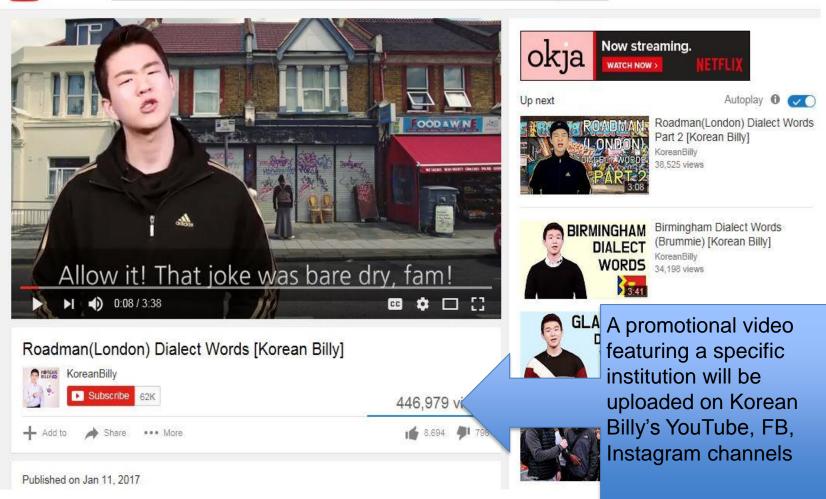

### **Korean Billy**

• Who is Korean Billy and how influential is he?

Korean Billy is a celebrity YouTube star with nearly 90,000 followers, communicating to audience through his two main YouTube channels. He is known as a British dialect genius and gained popularity by introducing various British style English. He was recently invited by University of Cambridge as a cultural ambassador, and BBC featured him for his unique sensation in Korea.

#### The Korean who became famous doing British accents

Korean Billy shot to internet fame after his series of video guides on Britain's accents and dialects became a resounding hit on Facebook.

But which accent is his favourite? BBC Trending spoke to Billy to find out more about his fascination with British lingo.

### Please note campaigns are flexible according to your needs, these are <u>examples</u> only.

| Example                                                               | Service Included                                                                                                                                                                                                                                                                                                                                                                                                                                                                                                  | Service Fee  | Number of<br>reach<br>(expected) |
|-----------------------------------------------------------------------|-------------------------------------------------------------------------------------------------------------------------------------------------------------------------------------------------------------------------------------------------------------------------------------------------------------------------------------------------------------------------------------------------------------------------------------------------------------------------------------------------------------------|--------------|----------------------------------|
| Example 2 –<br>Marketing<br>Messaging +<br>Raising brand<br>awareness | <ol> <li>Institution introductory video presented by<br/>Korean Billy (about 5 minutes)</li> <li>Filming</li> <li>Translation into Korean (for subtitles in the<br/>video)</li> <li>Study UK e-Newsletter to British Council<br/>database</li> <li>Facebook and Instagram targeted marketing to<br/>promote the video (3 different boosted posts)</li> <li>A column posted on NAVER blog</li> <li>Alumni testimonial through YouTube and<br/>NAVER TV</li> <li>SMS service to British Council database</li> </ol> | £1,500 + VAT | 100,000-200,000                  |