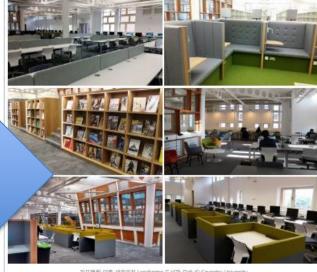

리모텔링 이후 새로워진 Lanchester 도서관 모습 © Coventry University

Lanchester 도서관은 리모델링 이후 분위기가 개방적이고 자유로운 분위기로 조성되었으며, 학생 수용 가능 인원이 20% 중가되었습니다. 더 넓은 개인 학습공간을 가지게 되어 저도 요즘 도서관 을 자주 이용하고 있답니다^^

#### 코벤트리 대학교의 메인 도서관 리모델링

가장 먼저 알려드릴 소식은 많은 학생들이 이용하는 코벤트리 대학교의 도서관 건물이 새로 리모 열립되었다는 것입니다. Lanchester 도서관은 완공된 지 15년이 되었고, 학습공간 부족 및 시설물 의 노후라는 문제를 해결하기 위해 £15M (한화 약 27억원)을 투자하여 리모델링을 했습니다. 이번 리모델링을 통해 달라진 부분들은 아래와 같습니다.

- 주가 학습 공간
- 새로운 학생 열리베이터
- 석사 전용 학습공간
- 고사양으로 교체된 컴퓨터와 프렌터
- 오래된 학술자료 교체 및 추가 자료 비치
- 새로운 그룹 스탠디 공간과 수업 교실
- 개선된 환기 시스템, 밝아진 조명, 화장실 교체
- 2만권 이상의 추가 자료 (세, 학술지, DVD 등)