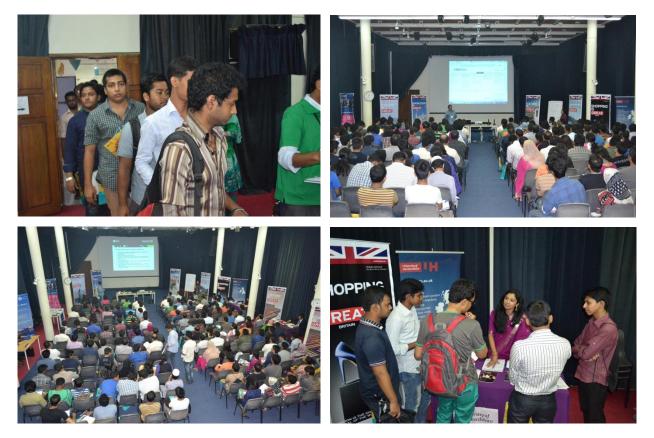

# Report on Seminar on Studying & Living in the UK **14 September 2013, Dhaka**

### **Event photos:**

More photos can be found in the following link:

https://www.facebook.com/photo.php?fbid=652271904798026&set=a.652270731464810.10737 41832.234716799886874&type=3&theater

The feedback from the visitors shows that 28% of them found information about this event from British Council SMS service, 19% from British Council notice board. Rest of the students got information from Facebook, Newspaper advert, Email shot, poster, banner at British Council etc.

## Highlights of the event:

Out to total 339 visitors, 235 participants attended the seminar in the morning despite the adverse weather. It was raining heavily in the morning. They also actively participated in the question answer session and raised some important questions related to visa application procedure, scholarships, Interview system, entry requirements, accommodation options, ranking of institutions etc. The students were much focused and keenly observed the presentation and video of University of Greenwich for the rest of the day. Mr. Robin Davies, Director Partnerships and Programmes delivered welcome speech to the audience and he also talked to different students who were interested to know about study opportunities in the UK, culture, weather etc. We promoted a student decision making survey among the students who visited the event. A significant number of A-level students participated in the event and some parents also collected information on behalf of their children.