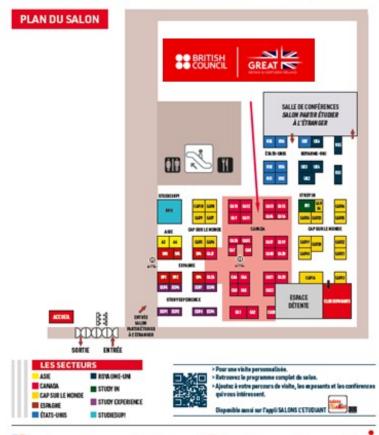

### STUDY ABROAD FAIR

7 & 8 OCTOBER 2023

**DEDICATED SPACE** 

# SALON PARTIR ÉTUDIER À L'ÉTRANGER ISET 16 OCTOBRE PARIS - PORTE DE VERSAILLES

# Study UK PAVILION