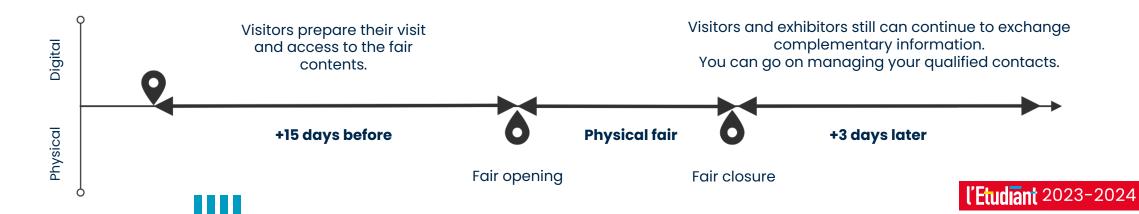

### A hybrid event for more possibilities

#### All of our fairs are hybrid

The fair is expanded with an online version accessible before, during and after the event. The online fair is open 10 days before and 3 days after the physical event.

#### A solution that combines the best of the 2 worlds

With our augmented fairs, you benefit from the physical meeting advantages while enriching the visit experience thanks to its digital version.

#### An ultra-accessible online fair

Both via letudiant.fr website and via l'Etudiant fairs mobile app (Android and iOS).