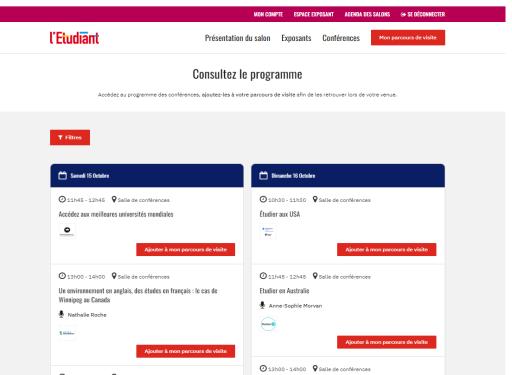

### Conferences: the added value of the fair

#### **Conferences cycle**

In order to answer visitors' expectations, it is essential we provide an interesting and useful content. That is the reason why we set up a cycle of conferences. The idea? Anticipate participants' questions on topics related to students' current issues.

The guest of honour is provided one conference/day. Choice of preferred time and type of conference room.