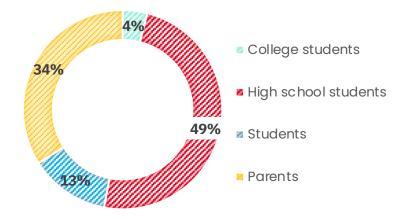

### A qualified and curious public

The fair attracts a well targeted public looking for information about studies abroad. **Highschool**, **university students**, **parents** and education & advising **professionals** are present.

### Visitors' profiles<sup>1</sup>

85% of visitors agree that the fair meets their expectations.